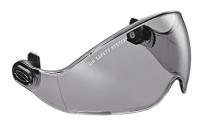

## Description

Speed eye shield specifically designed to fit the Everest helmet, in scratch-proof and shockproof polycarbonate. Light and easy to mount thanks to the pre-assembled inserts. Fitted with side arms on the upper part for critical movement from the work position to the rest position. Smoke lens 5-2 1F.