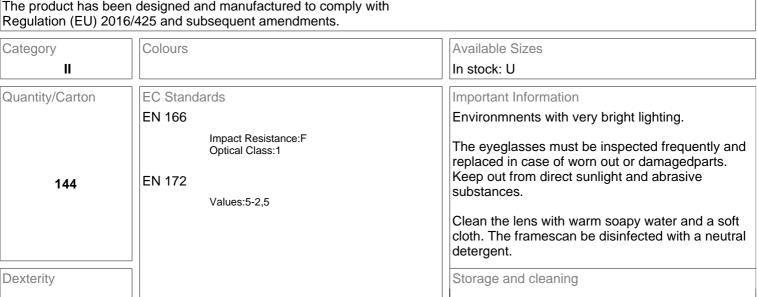

a - Italy Tel.+39 075.8043737 - Fax +39 075.8048686

VAT Nr. IT 03359340548 Viale Europa 74 20090 Cusago Milano Tel. +39 02.90394575 Fax +39 02.90394441

export@sirsafety.com www.sirsafety.com





Code: FB1418 FB14 SPECTACLES - DARK LENS Name: BORA safety glasses dark grey lens

## Description

Eyeglasses with extendable temples, specifically designed for extremely bright light.

Grey lens 5-2,5 1F: protects from the sunlight with no specific infrared protection. Light transmission from 17,8% to 29,1%.

Suitable for continuous use. Impact-resistant lens(6 mm diameter steel ball at a speed of 45 m/s).

The Dark Lens Series is specifically designed for environments with bright lighting, such as metal cutting or blast furnaces.

The product has been designed and manufactured to comply with