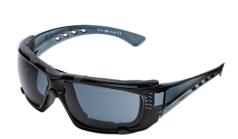

export@sirsafety.com www.sirsafety.com

Name: ARGON scuro safety glasses grey lens Code: FB1421 FB14 SPECTACLES - DARK LENS

## Description

Eyeglasses entirely made in smoky grey polycarbonate for use in environments with bright lighting with lining and foam padding thatabsorbs shock on impact and protects against fine particles and splashes.

The Dark Lens Series is specifically designed for environments with bright lighting, such asmetal cutting or blast furnaces.

The product has been designed and manufactured to comply with Regulation (EU) 2016/425 and subsequent amendments.