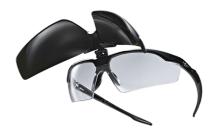

## **Description**

Glasses with double lens: clear inner and dark outer for use in all work situations. The dark lens can be easily lifted without needing to change glasses. Scratch-proof treatment.

Clear lens 2C-1,2 1 FT.