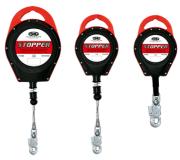

export@sirsafety.com www.sirsafety.com

Name: Stopper fall arrest device 7 m
Code: FD1214
FD12 FALL ARREST DEVICES -RETRACTABLE DEVICES

Description
Ødel Ádel ^+ @de ^; @

Allowed user weight: up to 136 kg.

The product has been designed and manufactured to comply with Regulation (EU) 2016/425 and subsequent amendments,

| Category        | Colours      | Available Sizes                                                                                                                            |
|-----------------|--------------|--------------------------------------------------------------------------------------------------------------------------------------------|
| 111             |              | In stock:                                                                                                                                  |
| Quantity/Carton | EC Standards | Important Information                                                                                                                      |
|                 | EN 360       | Ideal for vertical tasks in dangerous positions.                                                                                           |
| 3               |              | Make sure the item is in good condition,<br>undamaged before use. Once you become aware<br>of a damage, you should immediately replace it. |
|                 |              | Keep in a cool dry place, far from heat sources.                                                                                           |
| Dexterity       |              | Storage and cleaning                                                                                                                       |