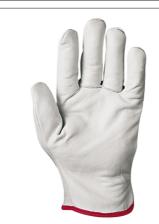

export@sirsafety.com www.sirsafety.com

Name: CIPRO glove Code: MA1116K1 MA11 MECHANICAL PROTECTION GLOVES -

## Description

Glove made of grain cowhide.

Back: grain leather with elastic.

Cuff: driver.

- Grain leather offers excellent mechanical resistance.
- High resistance to tear, abrasion and puncture.
- Good breathability performance.
- Ensures excellent heat insulation.
- The softness of our high-quality leather ensures a great level of comfort during use.