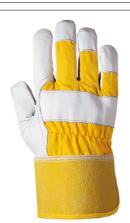

Name: MADEIRA glove Code: MA1130K1 MA11 MECHANICAL PROTECTION GLOVES - LEATHER

## **Description**

Glove made of grain cowhide.

Back: heavy cloth. Cuff: stiff cloth cuff.

- Grain leather offers excellent mechanical resistance.
- High resistance to tear, abrasion and puncture.
- Good breathability performance.
- Ensures excellent heat insulation.
- Thesoftness of our high-quality leather ensures a great level of comfort during use.