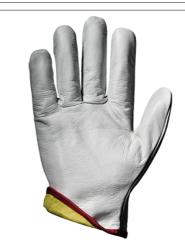

VAT Nr. IT 03359340548 Viale Europa 74 20090 Cusago Milano Tel. +39 02.90394575 Fax +39 02.90394441

export@sirsafety.com www.sirsafety.com

Name: ROGER glove Code: MA1137K1 MA11 MECHANICAL PROTECTION GLOVES - LEATHER

## **Description**

Gloves made of cow grain leather. Back: Grain leather with elastic

Cuff: driver

Lining: Fabric and seams in para-aramid yarn

- Grain leather offers excellent mechanical resistance.
- High resistance to tear, abrasion and puncture.
- Helps the hands breath.
- Assures excellent heat insulation.
- The softness of high quality leather ensures a great level of comfort during use.