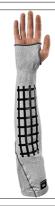

export@sirsafety.com www.sirsafety.com

Name: SUPER ARMEX arm cuff Code: MA1531B0 MA15 CUT PROTECTION GLOVES

## Description

Arm cuff in cut resistant fibres, length 52 cm, with silicone inserts. Calibre 13G

The product has been designed and manufactured to comply with Regulation

(EU) 2016/425 and subsequent amendments.