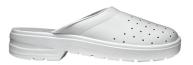

| Name: PICA clog | Code: MB1411K1 | MB14 OCCUPATIONAL FOOTWEAR |
|-----------------|----------------|----------------------------|
| _               |                |                            |

## **Description**

Perforated clog in pigmented leather. No Safety. SRC slip resistant.

The product has been designed and manufactured to comply with Regulation (EU) 2016/425 and subsequent amendments.

| Category        | Colours                             | Available Sizes                                                                                                                                                                          |
|-----------------|-------------------------------------|------------------------------------------------------------------------------------------------------------------------------------------------------------------------------------------|
| II              | WHITE                               | In stock: 35 - 38, 40 - 45                                                                                                                                                               |
| Quantity/Carton | EC Standards                        | Important Information                                                                                                                                                                    |
|                 | EN ISO 20347  Safety Class:OB E SRC | Food industry, Cleaning companies, Medical/Hospital sector, Advanced technology sector.                                                                                                  |
| 10              |                                     | The footwear should be stored in a cool dry place, far from heat sources and direct light.  Make sure footwear is in good condition, before use. If the shoes are damaged, replace them. |
|                 |                                     | We recommend to follow the instructions included.                                                                                                                                        |
| Dexterity       |                                     | Storage and cleaning                                                                                                                                                                     |