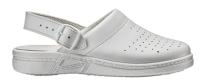

Name: RECIFE clog Code: MB1423K1 MB14 OCCUPATIONAL FOOTWEAR

## **Description**

Clog with adjustable with closure by adjustable folding strap or heel strap, made of perforated Bycast leather. Equipped with non-woven lining, slip leather footbed, non-slip monodensity PU sole, SR grade. No Safety, for occupational use only.