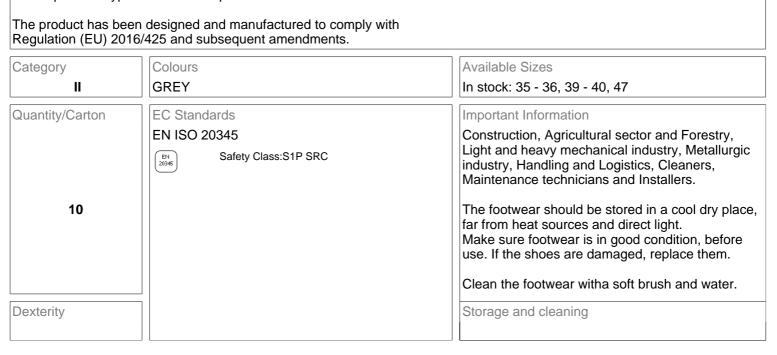

## Description

Low shoe with steel toecap and midsole. Perforated suede leather upper S1P and overcap for an extra protection on the toe area.

SOLE: (PU/PU) The special sole design assures a highly draining effect in the presence of liquids. Middle area with grooves designed to enhance grip on ladders. SRC slip resistant.

## Main features:

- Particularly wide and comfortable shape, it guarantees great comfort
- Wide-cell polyurethane gives lightness and great cushioning effect
- It adapts to all types of activities specific to industrial sectors.