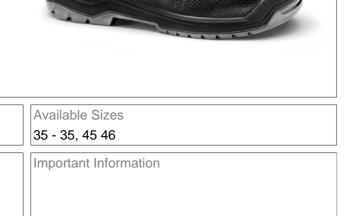

## Name: WINTER FENICE HIGH SHOE

## Description

Ankle high shoe with quick release system, fibreglass toecap and 4 mm-constant thickness-composite midsole. Printed full grain leather upper and overcap for an extra protection on the toe area. S3.

The product has been designed and manufactured to comply with Regulation (EU) 2016/425 and subsequent amendments.

Category

II

Colours
BLACK

Available Sizes
35 - 35, 45 46

Quantity/Carton
10

EN ISO 20345
EN ISO 20345
Safety Class:S3 SRC