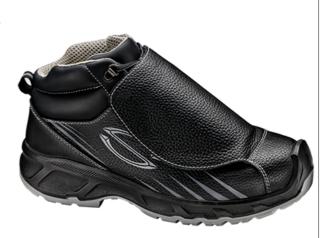

Name: METATARSO shoe Code: MB1645Z9 MB16 FOOTWEAR - MERTAL TOP SERIES

## Description

Ankle high shoe with printed grain leather upper, equipped with metatarsal protection, glass fibre toecap and PS type composite prunture-proof midsole with constant thickness.

The PU/PU sole, thanks to its special tread pattern and numerous horizontal channels, guarantees a highly draining effect and is characterised by high flexibility. The side cleats maximise traction on uneven ground, while those in the heel area help stabilise the heel. The mid-sole area, with a groove, is designed to enhance grip on ladders (LG requirement).

Non-slip SR grade.

The insoles, made of multi-punched EVA material, have variable thickness anti-shock properties: 3 mmin the front and 10 mm in the heel area.

## Antistatic.

The 3D TEX (Airmesh) polyester lining is specially designed to allow ventilation of the foot and thus reduce the sweating effect.

## Main features:

- The particularly wide and comfortable shape assures robustness;
- Sculpted design that adapts to the roughness of the ground;
- Shock-absorbing area:
- Heel area designed to facilitate walking;
- Adapted to all types of activities in industrial sectors.