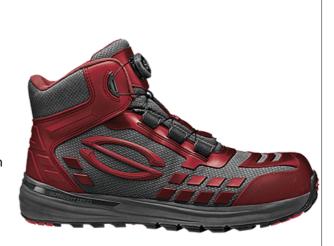

Name: ULTRALIGHT RED ARMOUR SHOE Code: MB2019BK MB20 FOOTWEAR - ULTRA LIGHT SERIES

## Description

Ankle high shoe with Fast Lacing System and a cutting-edge seamless upper in Nylon. Fibreglass toecap and composite midsole with 4 mm-constant thickness.

SOLE: (EVA/RUBBER) Sole in highly expanded EVA material, with high anti-shock power, which makes the shoes more flexible and lighter. Outsole in nitrile rubber which assures perfect adhesion on either dry or wet surfaces.

INSOLE: Insole made in bicomponent material with shell in polyurethane foam and memory PU having variable thickness: 4 mm at the front and 9 mm in the heel area. Considerable anti-shock properties. Antistatic. DRY PLUS LINING: In polyester, with high draining power due to the high absorbing properties of the fabric and structure.

## Main features:

- Extremely lightweight, breathable and comfortable
- Seamless upper for better fit to the foot, tear and abrasion resistance
- Fast Lacing system: quick wearing/release system
- High Durability Cap System: high durability TPU overcap system
- T-FLEX" composite midsole with constant thickness of 4 mm
- TPU rear supportto optimize stability in the heel area
- Ergonomic and ultra-flexible Eva/rubber outsole that guarantees a high level of comfort
- Suitable for environments characterized by soils with low degree of roughness