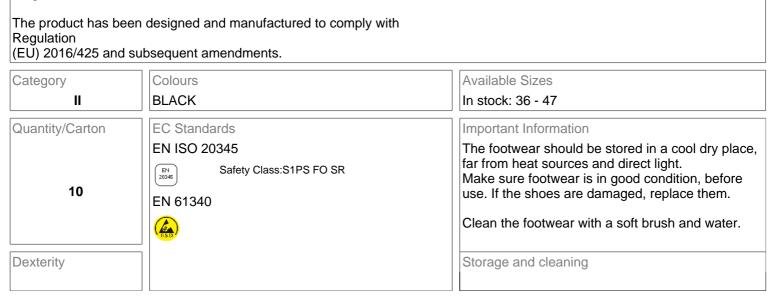

## Description

Low shoe with a upper in mesh fabric. METAL FREE. Equipped with slip-

system for quick release. Glass fibre toecap and compositemidsole PS type. S1PS.

SOLE: (EVA/RUBBER) Sole in highly expanded EVA material, with high anti-