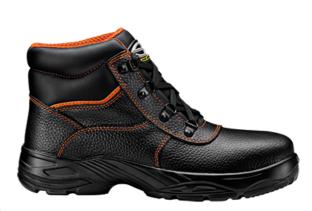

Name: ECLIPSE ankle high shoe Code: MB2213Z9 MB22 FOOTWEAR - NITRAL SERIES

## Description

Ankle high shoe, with upper in PU coated split leather, lace-up closure. Ankle band and tongue in PU laminated fabric. Equipped with fibreglass toecap and composite midsole. Contrasting orange stitching. The PU/rubber sole, thanks to the special tread pattern, guarantees a highly draining effect in the presence of liquids. SRC slip resistant. The insole is made of polyurethane foam coupled with mesh fabric. Featuring a WR membrane in TPU and a mesh insert with padding on the ankle band area.

## Features:

- HRO and SRC outsole. Resistant to contact heat up over H€€xC and guarantees excellent grip in all conditions.
- CI and HI padding. Perfectly insulates against heat at high temperatures and in extremely cold environments.
- WR inner lining. Wraps around the foot, thus improving water resistance.