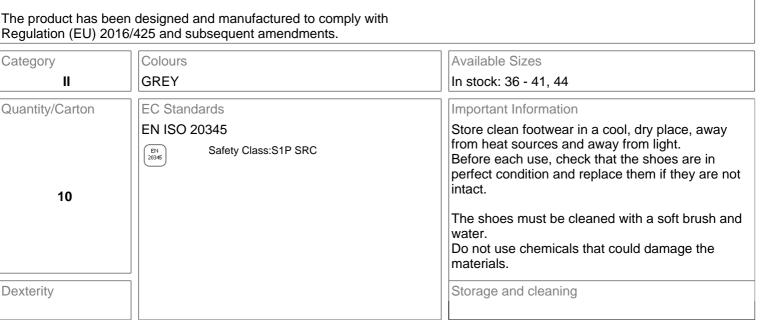

## **Description**

Low shoe, with seamless tear and cut-resistant polyester upper and closure with laces. Anti-slip heel and padded collar to protect the ankle from uncomfortable pressure. Equipped with stainless steel toecap and composite midsole for excellent flexibility and protection of the entire foot area. The soft and ultra-flexible dual density PU/PU outsole offers enhanced comfort and excellent grip onwet and uneven surfaces. SRC slip resistant. The insole is made of polyurethane foam with honeycomb texture to facilitate blood circulation and features antistatic treatment. The polyester mesh lining is specially designed to allow ventilation of the foot reducing the sweating effect.

## Main features:

- Regular fit
- Lightweight and flexible, thanks to the dual density wide-cell polyurethane and the reduced sole thickness
- The flat tread pattern makes it suitable for environments with smooth ground and even terrains
- Great breathability properties thanks to its polyester mesh lining.