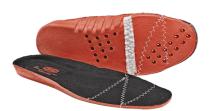

| Name: MAXIMUM footbed | Code: MB9825Z9 | MB98 FOOTWEAR - FOOTBEDS |
|-----------------------|----------------|--------------------------|
|-----------------------|----------------|--------------------------|

## Description

insole exclusively for Maximum series safety shoes, made in solid material obtained by joining EVA and RUBBER, having variable thickness: 5 mm at the front and 10 mm in the heel area. Antistatic.

| Category        | Colours      | Available Sizes       |
|-----------------|--------------|-----------------------|
|                 | BLACK        | In stock: 38 - 47     |
| Quantity/Carton | EC Standards | Important Information |
| 50              |              |                       |
| Dexterity       |              | Storage and cleaning  |
|                 |              |                       |