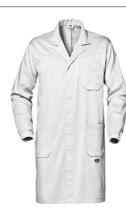

## Description

Coat made of Twill stetch fabric, 65% polyester, 32% cotton and 3% Lycra, 200 g/m, featuring an ergonomic cut yoke, closure with six metal buttons detectable by metal detector, side pockets and chest pocket with pen holder and bellow, elasticated cuffs, rear slit.