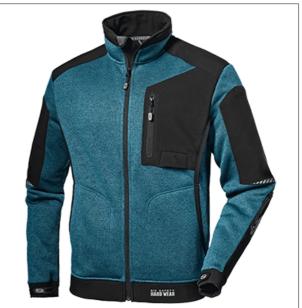

## **TECHNICAL SHEET**

export@sirsafety.com www.sirsafety.com

Name: SCORPION jacket

Code: MC2554PM MC25 CLOTHING - HARDWEAR SERIES

## Description

Jacket in 100% knitted polyester, dirt-resistant, very flexible and ergonomic, compounded with a fleece lining featuring outstanding thermal and breathable properties, weight 440 g/m.

Features:

ËÆR^æçî Ásĭ cî ÁŸSSí Á&A}dæ¢Áā]]^¦Á&∥[●ĭ¦^Á;ão@Áse);oänīcæ);\*|^Áse);åÁ;ājå]¦[[~ inner flap;

- Reinforcements in Softshell stretch fabric on the areas the most exposed to wear-and-tear.

- Zippered breast pocket with ID badge holder;

- Two muff pockets, fleece-lined, two inner pockets, one of which closed ,  $\widetilde{a}$ 

Ë#Ô`⊶•Áæåbŏ•cæà|^Á,ãc@ÁX^|&¦[íL

The coupled fabric favours the keeping of body temperature and sweat control, for a perfect balance between warmth and breathability.
Reflex piping on back arm and back shoulders for extra visibility in low

- Reflex piping on back arm and back shoulders for extra visibility in low light conditions;

ËŽV^∙c^å-{¦Á@ed-{`~`|Á``à•œa) &^•Ázz&&[¦åā] \*Á{[ÁU^\[Ë/^¢í ÁÛœa) åælåÁ100. V@A{(æa] Á\¢c^\}ædÁæal &&Æa ÁUÒSUË/ÒÝí ÁÛœa) åælåÁ∓€€Á certified