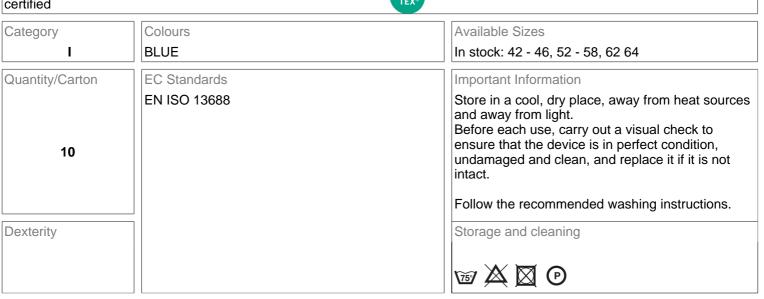

## Description

Functional multi-pocket work bib-trousers made of 65% Polyester, 35% Cotton, Ripstop, weight 310 g/m; Soft, durable, comfortable, quick drying, with water repellent treatment.

Fly with zipper;

ËÁU}^ÁàaãaÁ,[&\^oÁ,ão@Á∤æa;Áæa}åÁx^|&¦[íÁæe;c^}ā,\*ÉÁ\|æe;cã&Á;@)`|å^¦Áidæa}•Á with quick-fastening buckles and rear bib;

- Elasticated lateral ribbed leg gussets, extremely comfortable while bendingdown or moving the leas:
- Two front pockets, two multi-functional utility pockets, one of which on c@ Á^~oÁ^\* Án Áo@^^Ёàã ^}•ã;} æṭÊ&y[•^åÁ,ão@Á/æ; Áæ; åÁx^|&¦[í ÊÁn;+[Á ^``ã]]^åÁ,ão@Á,[à森^Á,@{}}^Á,[&\^oÁ,ão@Á/æ; Áæ; åÁx^|&¦[í ÊÁ,^}Á@{)å^¦Áæ; å, detachable ID badge holder; multi-functional utility pocket on the right leg with ruler pocket, pen holder and tool holder rings;

ËÁV [Á^æÁ][&\^œÁ&|[•^åÁ¸ão@Á|æ]Áæ)åÁx^|&\[íĽ ËÁÔ[¦åˇ¦æéÁ^ā¸4;l&^åÁ}^^Á;æåÁ;[&\^œÁ¸ão@Á\$,•^¦cā[}Á;~Á}^^]æå•Á\[{Á above, with flap:

- Ergofit, preformed legs for outstanding freedom of movement;
- Adjustable shoulder straps for a perfect fit;
- -100% ÁÔ[¦åˇ¦æá Ál^āj-{¦&^{^}o•Á[¦Án¢&^]qā[}æþÁsˇ¦æààāãc`L
- Reflex inserts for extra visibility while performing outdoor activities; ËÁP^æçîÁsĭcîÁŸSSíÁ.ā[]^¦∙L
- High-performance triple stitched seams, bar-tacked for increased strenath:

ËÁ/^• c^åÁ; ¦Á@ek{~ |Á~`à•cæ}&^•Áx&&; |åã\*Á;ÁU^\[Ë/^¢;Úcæ}åækåÁ100;

- Industrial washable ISO 15797:2002.

The product has been designed and manufactured to comply with Regulation

(EU) 2016/425 and subsequent amendments.