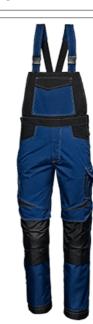

## Description

Functional multi-pocket work bib-trousers made of 65% Polyester, 35% Cotton, Ripstop, weight 310 g/m; Soft, durable, comfortable, quick drying, with water repellent treatment.

Fly with zipper;

ËÁU}^ÁàaãaÁ,[&\^oÁ,ão@Á∤æa;Áæa}åÁx^|&¦[íÁæe;c^}ā,\*ÉÁ\|æe;cã&Á;@)`|å^¦Áidæa}•Á with quick-fastening buckles and rear bib;

- Elasticated lateral ribbed leg gussets, extremely comfortable while bendingdown or moving the leas:
- Two front pockets, two multi-functional utility pockets, one of which on c@ Á^~oÁ^\* Án Áo@^^Ёàã ^}•ã;} æṭÊ&y[•^åÁ,ão@Á/æ; Áæ; åÁx^|&¦[í ÊÁn;+[Á ^``ã]]^åÁ,ão@Á,[à森^Á,@{}}^Á,[&\^oÁ,ão@Á/æ; Áæ; åÁx^|&¦[í ÊÁ,^}Á@{)å^¦Áæ; å, detachable ID badge holder; multi-functional utility pocket on the right leg with ruler pocket, pen holder and tool holder rings;

ËÁV [Á^æÁ][&\^œÁ&|[•^åÁ¸ão@Á|æ]Áæ)åÁx^|&\[íĽ ËÁÔ[¦åˇ¦æéÁ^ā¸4;l&^åÁ}^^Á;æåÁ;[&\^œÁ¸ão@Á\$,•^¦cā[}Á;~Á}^^]æå•Á\[{Á above, with flap:

- Ergofit, preformed legs for outstanding freedom of movement;
- Adjustable shoulder straps for a perfect fit;
- -100% ÁÔ[¦åˇ¦æá Ál^āj-{¦&^{^}o•Á[¦Án¢&^]qā[}æþÁsˇ¦æààāãc`L
- Reflex inserts for extra visibility while performing outdoor activities; ËÁP^æçîÁsĭcîÁŸSSíÁ.ā[]^¦∙L
- High-performance triple stitched seams, bar-tacked for increased strenath:

ËÁ/^• c^åÁ; ¦Á@ek{~ |Á~`à•cæ}&^•Áx&&; |åã\*Á;ÁU^\[Ë/^¢;Úcæ}åækåÁ100;

- Industrial washable ISO 15797:2002.

The product has been designed and manufactured to comply with Regulation

(EU) 2016/425 and subsequent amendments.