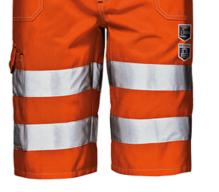

## Description

High visibility bermudas in Mistral fabric 55% cotton and 45% polyester, weight 245 g/m. Fly with zipper and button, side elasticated waistband, two reinforced patch pockets with side opening, two back pockets with flap and Velcro, functional pocket with pen holder, closed with flap and Velcro

The product hasbeen designed and manufactured to comply with Regulation (EU) 2016/425 and subsequent amendments.

EN ISO 20471

Class 2:

- = 0.50m fluorescent material;
- = 0.13 m reflective material.

V@Á, æāļÁn¢¢o^¦}ædÁæà¦ækÁa ÁUÒSUËVÒÝí ÁÚæa)åædåÁF€€Á

certified Category Colours Available Sizes HI-VIS ORANGE Made to order: 64 - 70 Ш In stock: 46 - 62 **EC** Standards Quantity/Carton Important Information EN ISO 20471 General and Road Construction, Road sign work, Road and plants maintenance, Emergency 1 Class:2 response companies.