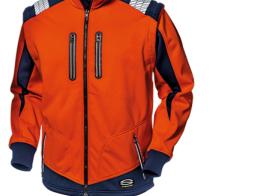

VAT Nr. IT 03359340548 Viale Europa 74 20090 Cusago Milano Tel. +39 02.90394575 Fax +39 02.90394441

export@sirsafety.com www.sirsafety.com

Name: STARFLEX jacket Code: MC4214HG MC42 CLOTHING - SOFSHELL

## Description

Jacket in Softshell fabric 100% polyester coupled with a fleece lining, breathable, 310 g/m. Equipped with a central zipper closure, sleeves detachable by zipper, inner pocket closed with velcto, side and chest pockets with taped zipper closure

with water resistant reflective flap; knitted cuffs, contrasting colour inserts on shoulders, sleeves and bottomheat-sealed segmented reflective details on shoulders.

- Softshell garments are suitable for protection against wind, rain and cold weather.
- Extremely lightweight but with very high performances.
- Elastic and breathable fabric.