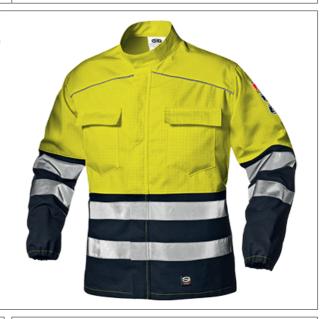

export@sirsafety.com www.sirsafety.com

Name: SUPERTECH jacket Code: MC5914ED MC59 CLOTHING - SUPERTECH SERIES

## Description

Jacket in 75% cotton, 24% polyester, 1% antistatic fibre fabric, weight 280 g/m. It features a Chinese collar with Velcro, concealed front zipper closure with metal snap buttons, two chest pockets with flaps and Velcro; elastic cuffs, inner wallet pocket, reflective piping on chest and double reflective band on sleeves and waist.

THE JACKET SHALL BE WORN IN COMBINATION WITH THE TROUSERS.

- Supertech is flame retardant, antistatic, heat resistant, guarantees chemical protection and is high visibility.
- New protection from electric arc.
- Its multi-purpose features also ensure comfort and breathability.

Category

Ш

Colours

HI-VIS YELLOW/BLUE

Available Sizes

Made to order: 40 - 40, 64 - 70

In stock: 44 - 62

Important Information