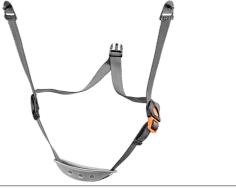

Name: EVEREST chinstrap/mars

Code: MD151100

MD15 ACCESSORIES FOR HELMETS AND BUMP CAPS

## **Description**

Adjustable 3-point chinstrap with chin cup for comfortable fit and outstanding stability. Designed to fit SIR Everest helmets.

| Category        | Colours      | Available Sizes       |
|-----------------|--------------|-----------------------|
|                 | NO COLOUR    | In stock: U           |
| Quantity/Carton | EC Standards | Important Information |
| 1000            |              |                       |
| Dexterity       |              | Storage and cleaning  |
|                 |              |                       |